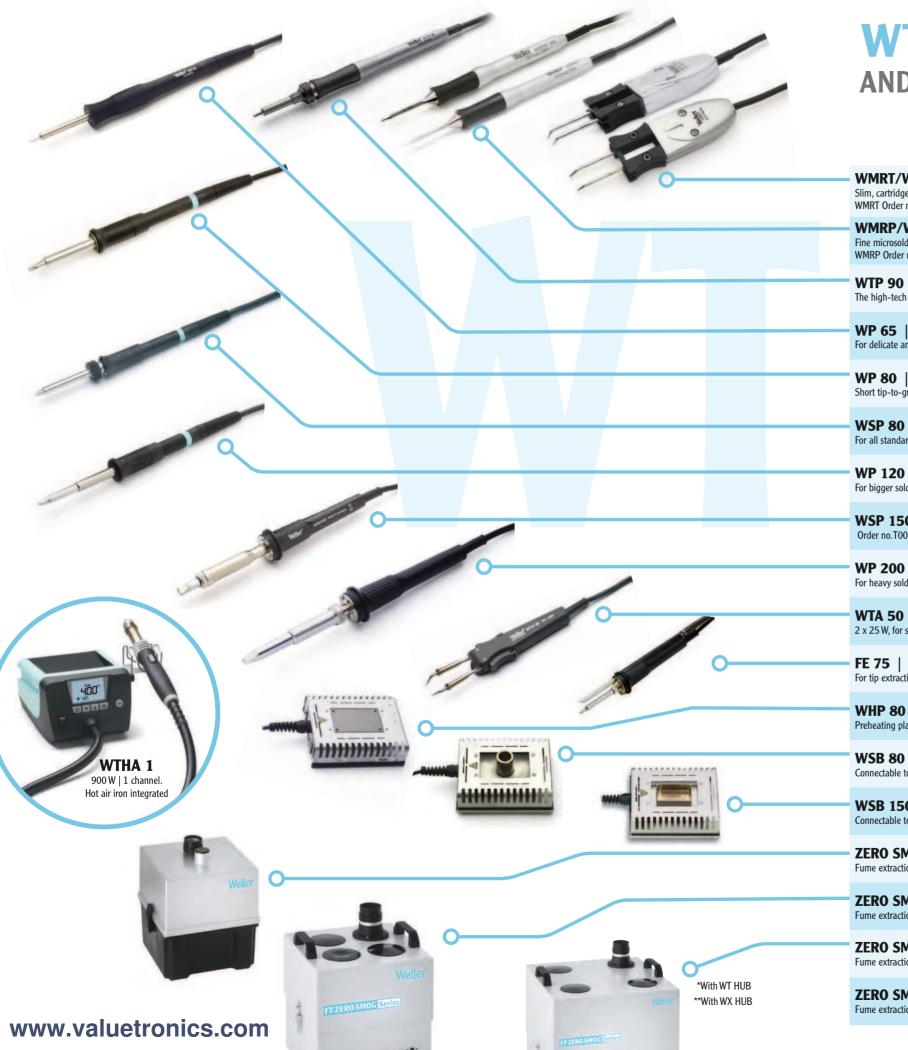

## WT TOOL SELECTIO AND COMPATIBILITY MATR

• WMRT/WMRT-MS | 2 X 40 W MICROSOLDERING TWEEZER Slim, cartridge tip tweezers. Ideal for soldering and desoldering of very small SMD compone WMRT Order no.T005 13 174 99N WMRT-MS Order no.T005 29 192 99N

WMRP/WMRP-MS | 55 W MICROSOLDERING PENCILS Fine microsoldering pencil with cartridge tip for microscope work. WMRP Order no.T005 29 171 99N WMRP-MS Order no.T005 13 175 99N

WTP 90 | 90 W HYBRID SOLDERING IRON The high-tech iron for universal use with power response tips. Order no.T005 29 222 99N

WP 65 | 65 W SOLDERING IRON For delicate and small applications. Order no.T005 29 215 99N

WP 80 | 80 W SOLDERING IRON Short tip-to-grip distance for all standard soldering applications. Order no.T005 29 180 99

WSP 80 | 80 W SOLDERING IRON For all standard soldering applications. Order no.T005 29 180 99N

WP 120 | 120 W SOLDERING IRON For bigger solder joints. Order no. T005 29 193 99N

WSP 150 | 150 W SOLDERING IRON Order no.T005 29 170 99N

WP 200 | 200 W SOLDERING IRON For heavy solder applications. Order no.T005 29 199 99N

WTA 50 | 2 x 25 W DESOLDERING TWEEZERS 2 x 25 W, for safe desoldering jobs. Order no. T005 13 171 99N

FE 75 | 75 W SOLDERING IRON For tip extraction. Order no.T005 29 166 99N

WHP 8080 W HEATING PLATEPreheating plate. Order no.T005 27 028 99N

WSB 80 | 80 W SOLDER BATH Connectable to all Weller 80 W digital station. Order no.T005 27 040 99N

WSB 150 | 150 W SOLDER BATH Connectable to all Weller 150 W stations. Order no.T005 27 704 99N

**ZERO SMOG® TL\*** Fume extraction unit for volume extraction for up to 2 workplaces. Order no. FT91013699N

**ZERO SMOG® 4V\*\*** Fume extraction unit for volume extraction for up to 4 workplaces. Order no.T005 36 606 9

**ZERO SMOG® 6V\*\*** Fume extraction unit for volume extraction for up to 6 workplaces. Order no.T005 36 666

**ZERO SMOG® 20T\*\*** Fume extraction unit for tip extraction, connectable for up to 20 workplaces. Order no. T00